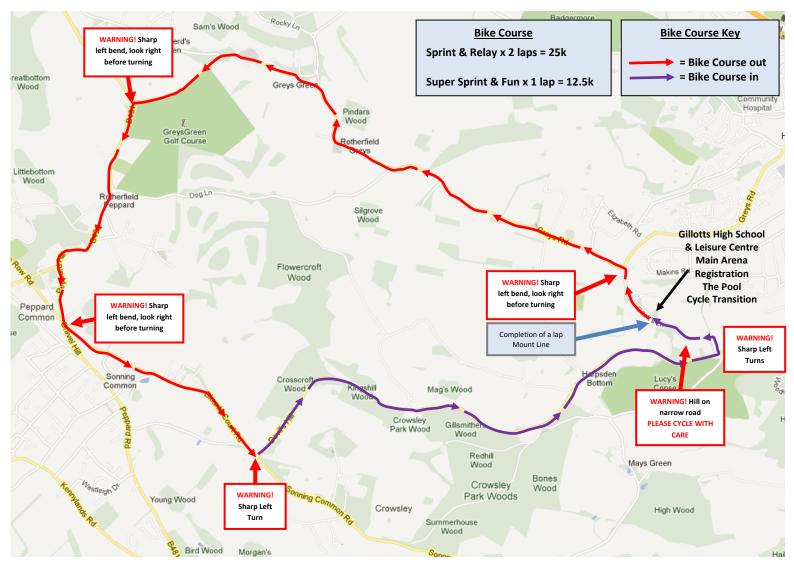

## Henley on Thames 2014 Sprint Triathlon

## The whole bike course

## The Henley on Thames 2014 Triathlon Bike Course

- **REMEMBER!** If you are doing the Sprint or the relay you have to complete 2 laps
- REMEMBER! If you are doing the Super Sprint or the Fun you complete just one lap
- WARNING! When turning left at junctions, please look right for oncoming traffic
- WARNING! When you turn to go into Gillotts Lane near the end of your lap, BE CAREFUL, it is a hill and the road is narrow, KEEP LEFT AT ALL TIMES!
- WARNING! When completing your lap/s to finish, you have to turn right into the school, PLEASE BE CAREFUL WHEN ENTERING GILLOTTS HIGH SCHOOL, look out for other competitors and traffic!