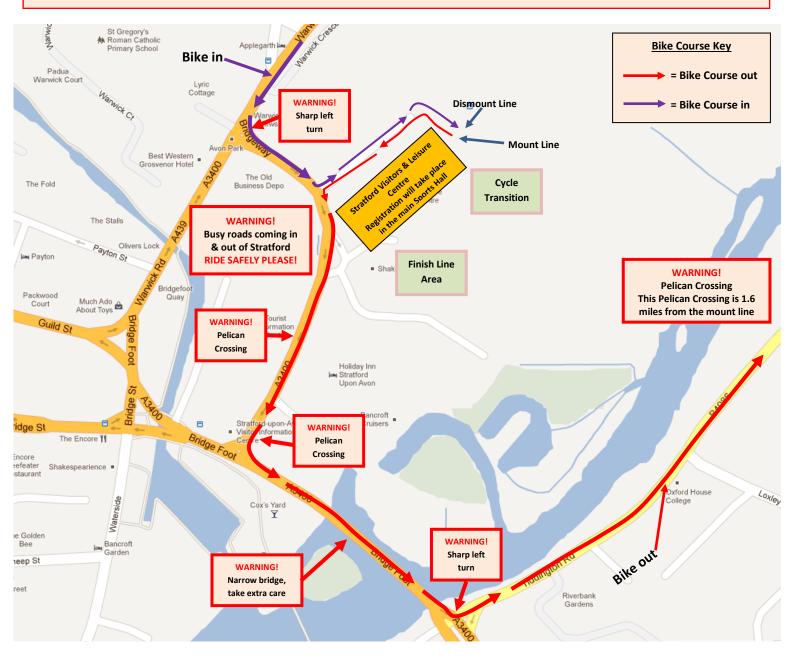

## The Stratford 220 Triathlon 2014 Bike Course

## Start and finish area

## The beginning of the Stratford Bike Course & the end of the Stratford Bike Course

- The Stratford bike course is an excellent ride through the Warwickshire countryside as well as being left turns all the way around the course, there is just a small busy part of the course in the town centre as you start and when you return
- WARNING! If you go through a RED light at any of the 3 Pelican Crossings you will be DISQUALIFIED!
- REMEMBER if you have to stop at any of the 3 Pelican Crossings you will get your time given back to you at the end of the race
- REMEMBER Ride safely and follow the highway code, your safety is paramount
- WARNING! Take extra care on left turns and cycling through the busy town area of Stratford