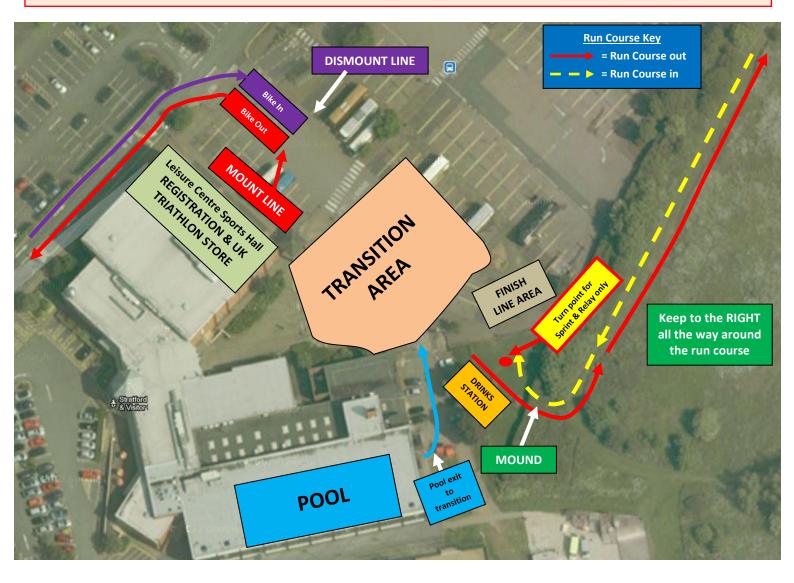

## **Event Arena**

## The Stratford 220 Triathlon Event Arena

- > The pool is approximately 100m from the transition area
- > BE CAREFUL when exiting the pool, the stairs will be wet and slippy
- > The mount line and dismount line are approximately 50m from the exit of transition
- > BE CAREFUL of traffic at all times, especially coming in and exiting the leisure centre
- > There is one drinks station on the run course, you pass it on your right as you start your run and you pass it again (Sprint & Relay competitors only) after your first lap