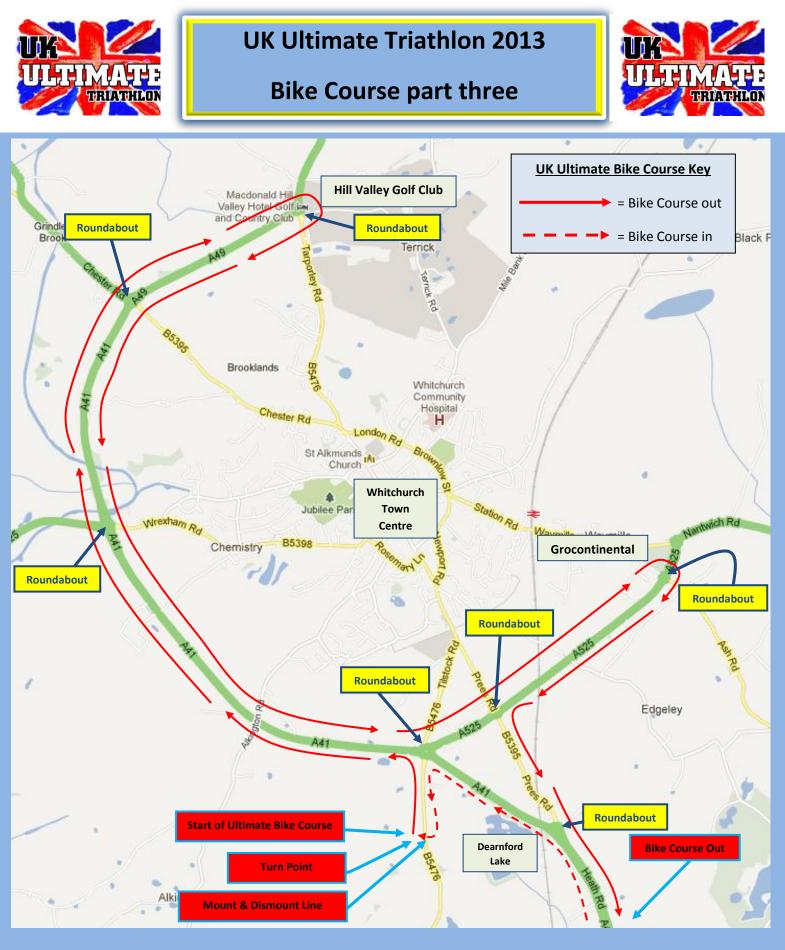

## UK Ultimate Triathlon Bike Course part three

- UK Ultimate Triathlon Bike Course is 112 miles. UK Ultimate HALF Bike Course is 56 miles
- One lap of the UK Ultimate Triathlon Bike Course is 28 miles
- There are 10 roundabouts on the Ultimate Bike Course
- From the start of the UK Ultimate bike course to the A49 Hill Valley Golf Club roundabout approximately 3.2 miles
- From the start of the UK Ultimate bike course to the A525 Grocontinental roundabout approximately 7.1 miles
- From the start of the UK Ultimate bike course to the A53 Muller Dairy roundabout & far turn point approximately 17.8 miles