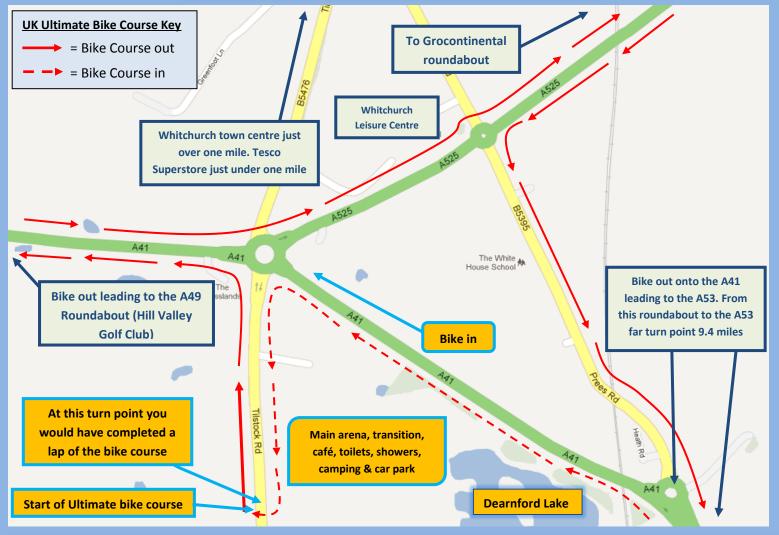

## **UK Ultimate Triathlon Bike Course start and finish area**

**❖** UK Ultimate Triathlon Bike Course = 112 miles

❖ UK Ultimate HALF Bike Course = 56 miles

One lap of the UK Ultimate Triathlon Bike Course = 28 miles

- The bike course will take place on four major roads, the A49, A525, A41 & the A53
- The event is registered with the British Triathlon Federation and will be chip timed
- From Dearnford Lake to the Hill Valley Golf Club roundabout it is approximately 3.2 miles
- From Dearnford Lake to the Grocontinental roundabout it is approximately 7.1 miles
- The mount line and dismount line are situated near the turn point inside Dearnford Lake
- Parking, camping, showers, toilets, café, registration, transition & the event arena are all centrally located at Dearnford Lake