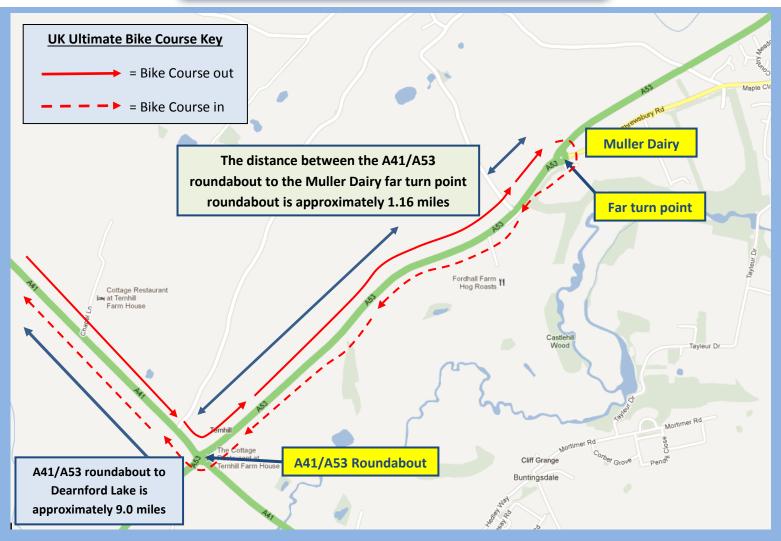

## Bike course map of far turn point

## UK Ultimate Triathlon Bike Course far turn point

| The UK Ultimate Triathlon Bike Course            | = | 112 miles |
|--------------------------------------------------|---|-----------|
| The UK Ultimate HALF Bike Course                 | = | 56 miles  |
| One lap of the UK Ultimate Triathlon Bike Course | = | 28 miles  |

- The bike course will take place on four major roads, the A49, A525, A41 & A53
- All turn points on the bike course are roundabouts
- One complete lap of the bike course starts and finishes at the turn point outside Dearnford Lake making the bike course very spectator friendly
- The UK Ultimate Bike Course is a very flat course with cycle lanes on the majority of the course
- Parking, camping, showers, toilets, café, registration, transition and the event arena are all centrally located inside Dearnford Lake