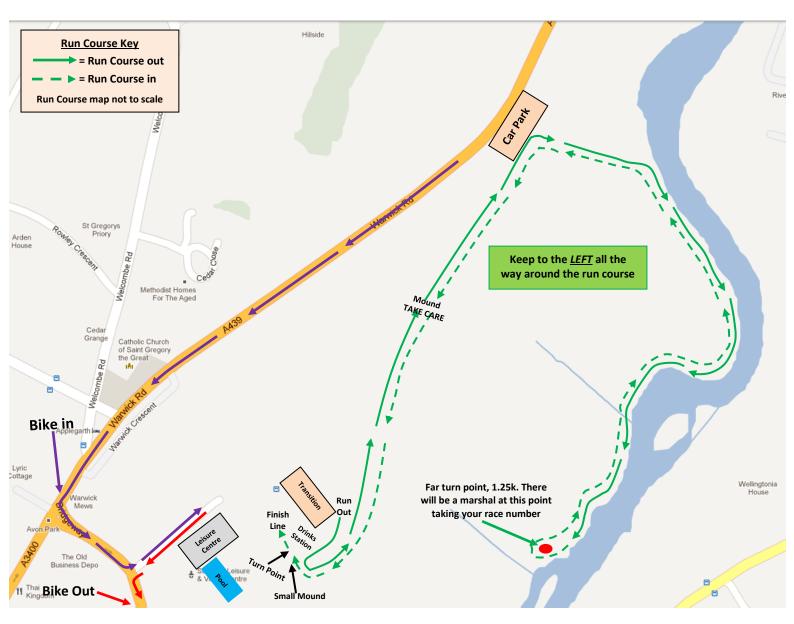

## Warwickshire Run Course

## **Run course information**

- > One lap of the run course is 2.5k (not to scale)
- Sprint & Relay competitors
  Super Sprint & Fun competitors
  x 1 lap = 2.5k
- Your run course is on grass and path
- You go past the only High 5 drinks station at the start of your run, once you see the drinks station for a 2<sup>nd</sup> time you know you have completed a lap
- Just past the drinks station (which will be on your right) you have to go over a small mound, turn left as you go over the mound to embark on your run course, IMPORTANT! You must keep to the LEFT hand side all the way around the run course
- When you come back over the mound to complete a lap, the turn point is for Sprint & Relay competitors only, Super Sprint & Fun competitors head towards the finish line