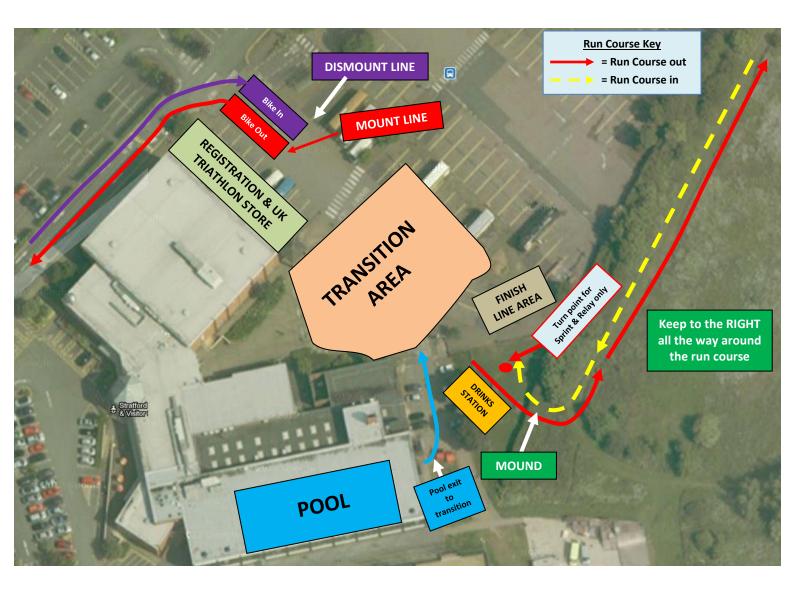

## Warwickshire Triathlon Main Arena

## **The Event Arena Information**

- > The pool is approximately 100m from the cycle transition area
- BE CAREFUL when exiting the pool, the stairs will be wet and slippy
- > The mount line & dismount line are approximately 50m from the exit of cycle transition
- > BE CAREFUL of traffic at all times, especially coming in & exiting the leisure centre
- There is one drinks station on the run course, you pass it on your right as you start your run and you pass it again (*Sprint & Relay competitors only*) after your first lap
- Swim course: Sprint & Relay = 12 lengths, 4 lengths in each lane
   Swim course: Super Sprint & Fun = 6 lengths, 2 lengths in each lane
- > Swim rules: NO Diving, NO tumble turns, NO back stroke
- ➤ Bike course: One lap of the bike course only for all competitors = 23k
- > Run course: One lap of the run course is 2.5k
- ➤ Sprint & Relay competitors
  x 2 laps = 5k
  ➤ Super Sprint & Fun competitors
  x 1 lap = 2.5k