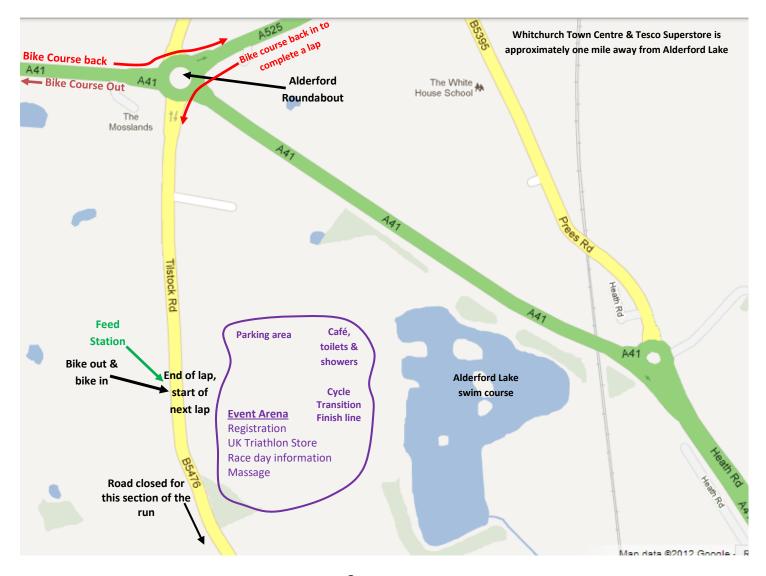

## **Main Arena**

- Onsite parking, camping, showers, toilets, café, registration & mail arena
- ❖ Fresh Water Lake swim clear water no weed excellent multi lapped bike course flat multi lapped run course
- Multiple feed stations on the bike & run course
- Spectator friendly viewing points on the swim, bike & run courses creating a fantastic atmosphere for all the competitors