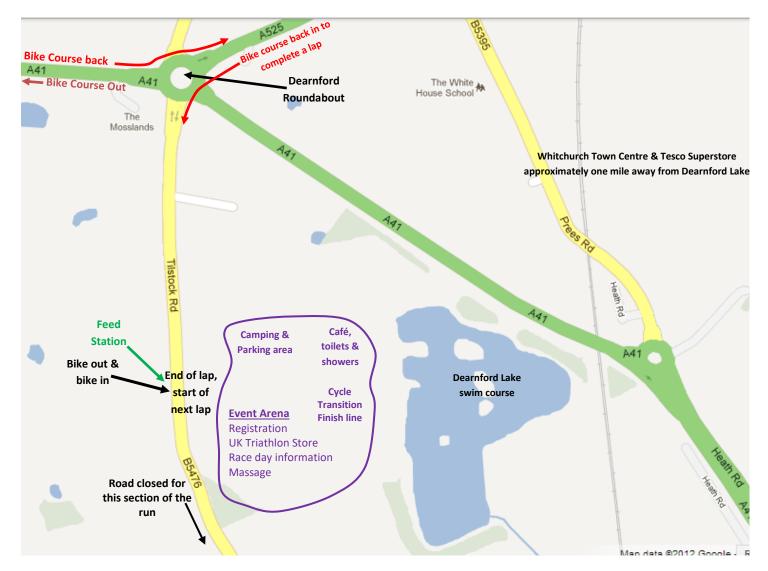

4 laps = 112 miles 2 laps = 56 miles 1 lap = 28 miles

UK Ultimate run

UK Ultimate HALF run

UK Ultimate ONE run

laps = 26.2 miles

3 laps = 13.1 miles

1 lap = 4.36 miles

Onsite parking, camping, showers, toilets, café, registration
Fresh Water Lake swim - Excellent bike course - Flat run course
Multiple feed stations on the bike & run course

Spectator friendly viewing points on the swim, bike & run courses creating a fantastic atmosphere for all the competitors