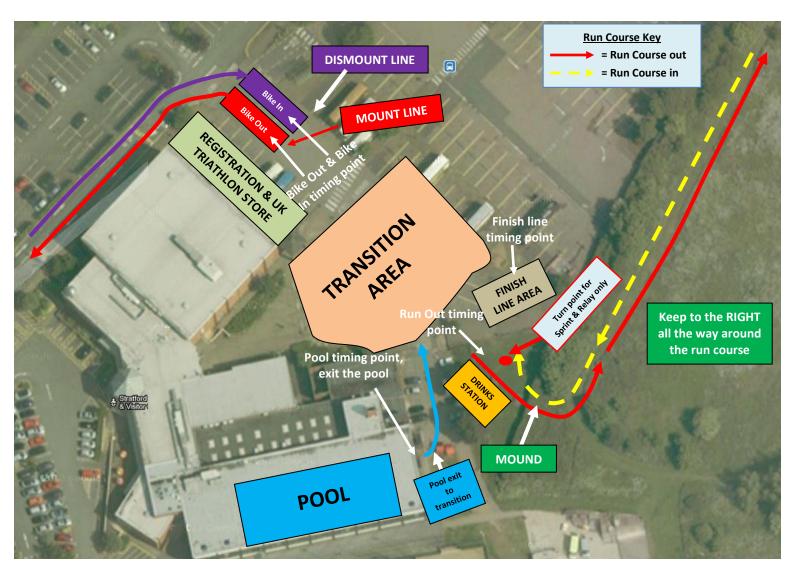

## Stratford Triathlon Main Arena

## **Event Arena Information**

- > The pool is approximately 80m from the cycle transition area
- > The mount line & dismount line are approximately 50m from the exit of cycle transition
- There is one drinks station on the run course, you pass it on your right as you start your run and you pass it again (Sprint & Relay competitors only) after your first lap, this is where your run timing mat will be
- Swim course: Sprint & Relay
- = 12 lengths, 4 lengths in each lane
- Swim course: Super Sprint & Fun = 6 lengths, 2 lengths in each lane
- Bike course: One lap of the bike course only for all competitors = 18k
- Run course: One lap of the run course = 2.5k
- Sprint & Relay competitors x = 5k
- Super Sprint & Fun competitors x 1 lap = 2.5k