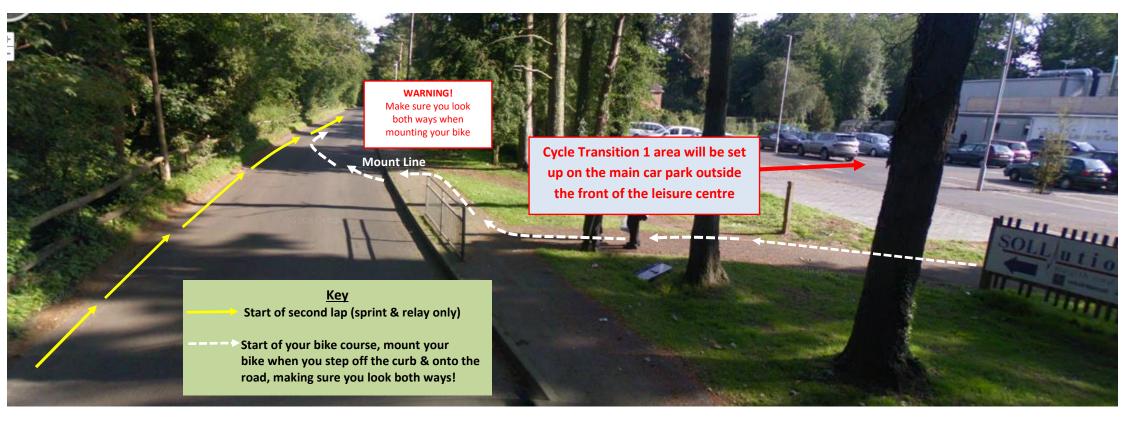

## Henley Triathlon - Mount Line & the Cycle Transition One The start of the lap 2 only applies to the Sprint & Relay only

## Mount Line, Cycle Transition 1 & Start of lap 2 (Sprint & Relay only) information

- ❖ WARNING! There are 2 right turns on this bike course, the first is the mount line, PLEASE LOOK BOTH WAYS WHEN MOUNTING YOUR BIKE, the second is when you have completed your lap/s, you have to turn right to go back into the school and towards the dismount line, once again PLEASE BE CARFUL TURNING RIGHT, MAKE SURE YOU LOOK BOTH WAYS
- **❖** The yellow arrows indicate the start of your second lap (Sprint & Relay only), KEEP TO THE LEFT AT ALL TIMES AND PLEASE WATCH OUT FOR OTHER COMPETITORS STARTING ON THEIR BIKE COURSE
- **❖** The white arrows indicate coming out of bike transition 1 towards the mount line
- ❖ Sprint/Relay x 2 laps = 25k
- **❖** Super Sprint/Fun/Pink Wave x 1 lap = 12.5k