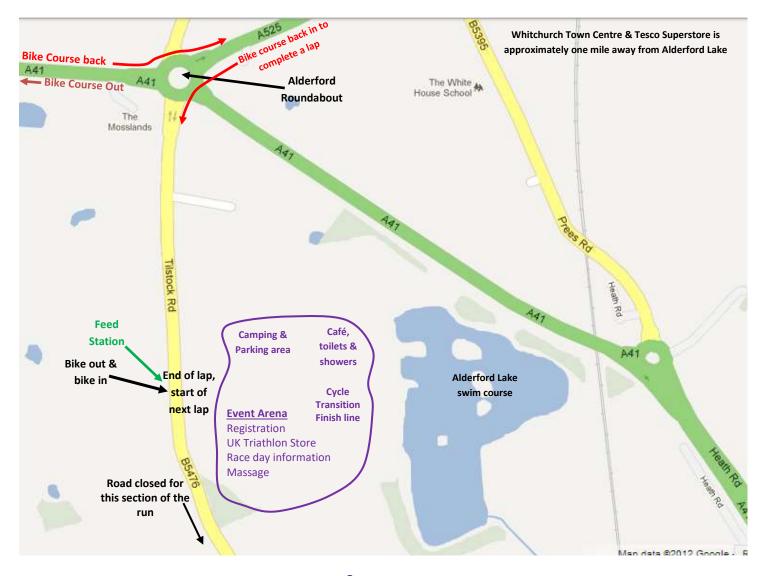

- Onsite parking, camping, showers, toilets, café, registration & mail arena
- ❖ Fresh Water Lake swim clear water no weed excellent multi lapped bike course flat multi lapped run course
- Multiple feed stations on the bike & run course
- Spectator friendly viewing points on the swim, bike & run courses creating a fantastic atmosphere for all the competitors