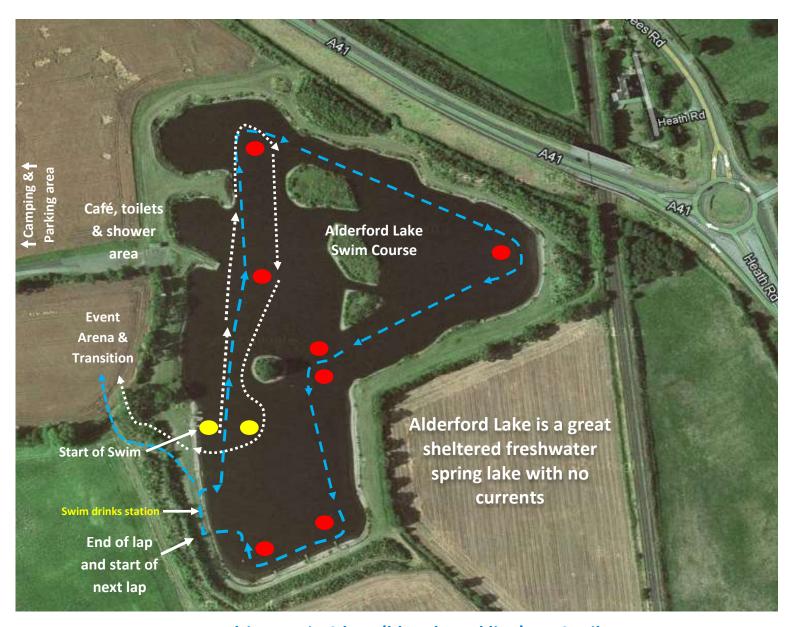

## Ultimate ½, ¼ & Sprint Swim Course

Ultimate ½ - 2 laps (blue dotted line) = 1.2 miles
Ultimate ¼ - 1 lap (blue dotted line) = 0.60 mile
Ultimate Sprint – 1 lap (short course, white dotted line) = 500m

- **❖** At the completion of each swim lap, leave the water; run approximately 20m then get back into the water to start your next lap (Ultimate ½ only)
- ❖ There will be a drinks station serving water and High 5 as you exit after each lap
- **❖** There will be safety crafts on the water along with a minimum of 10 canoeists
- Water depth between 2 to 3 metres (6 to 10 feet)
- Short run from swim exit to transition
- Wetsuits are compulsory for the Ultimate Half
- Fresh water lake